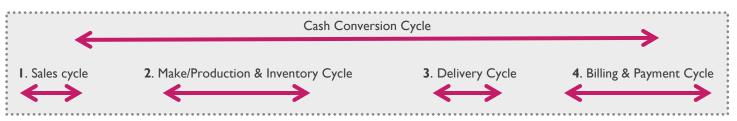

## **CASH OPTIMISATION TOOL**

| I. HOW AM I IMPROVING THE SALES CYCLE? | SHORTEN<br>CYCLE TIME | ELIMINATE<br>MISTAKES | IMPROVE<br>BUSINESS P&L |
|----------------------------------------|-----------------------|-----------------------|-------------------------|
|                                        |                       |                       |                         |
|                                        |                       |                       |                         |
|                                        |                       |                       |                         |

| 2. HOW AM I IMPROVING THE MAKE/PRODUCTION & INVENTORY CYCLE? | SHORTEN    | ELIMINATE | IMPROVE      |
|--------------------------------------------------------------|------------|-----------|--------------|
|                                                              | CYCLE TIME | MISTAKES  | BUSINESS P&L |
|                                                              |            |           |              |

| 3. HOW AM I IMPROVING THE DELIVERY CYCLE? | SHORTEN<br>CYCLE TIME | ELIMINATE<br>MISTAKES | IMPROVE<br>BUSINESS P&L |
|-------------------------------------------|-----------------------|-----------------------|-------------------------|
|                                           |                       |                       |                         |
|                                           |                       |                       |                         |
|                                           |                       |                       |                         |

| 4. HOW AM I IMPROVING THE BILLING & PAYMENT CYCLE? | SHORTEN<br>CYCLE TIME | ELIMINATE<br>MISTAKES | IMPROVE<br>BUSINESS P&L |
|----------------------------------------------------|-----------------------|-----------------------|-------------------------|
|                                                    |                       |                       |                         |
|                                                    |                       |                       |                         |
|                                                    |                       |                       |                         |

NOTE: The sequence of these components may differ for different firms, with some cycles overlapping others or occurring in different order .

Do this exercise monthly to brainstorm ways to improve each of the cash cycle components and to improve understanding of how cash flows though the business and how each function can contribute positively. .....